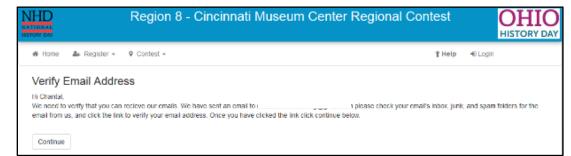

4) An e-mail will be sent to your account to verify that it works and you have access. Please look in your email and click on the link they provide.

# **REGISTRATION PAGE.**

Open another tab or window in your internet browser to access your email.

You will get an email from <u>NoReply@zfairs.com</u>. If it does not appear in a few minutes check your junk mail. Open the email and click on the link.

This will open the page to

the right. YOU ARE NOT DONE REGISTERING! Close that screen and go back to the original registration screen to

complete the process.

5) Please fill in as many fields as possible to ensure we have multiple accurate ways to communicate with you or send you information.