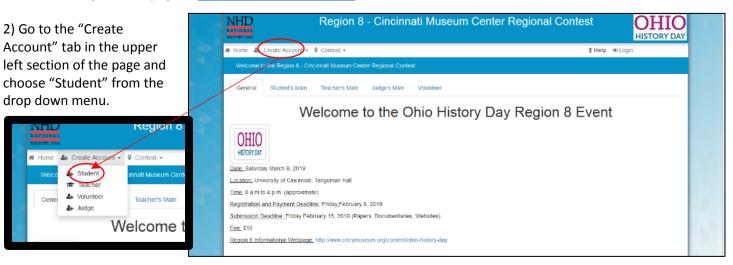

# **OHD Student Registration**

1) Go to the registration page at <u>https://oh-rcmcrc.nhd.org</u>. **TEACHERS MUST REGISTER BEFORE STUDENTS**.

3) Complete the information and click next.

The same email can be used for multiple students but each student must register using their own name.